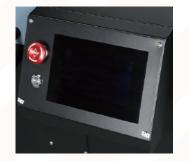

## Specifications

Film Feeding Width: 60cm(24")

Control Panel: Touch screen

**Powder Recycling:** Every 1-1.5 hours manually(keep printing)

Voltage: 110V/220V

Power Consumption: 2.3KW-3KW

Machine Weight: 80kg