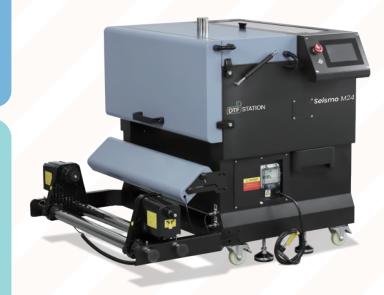

# Seisimo M24 Powder Shaker

**The Seismo M24** DTF Powder Applicator and Dryer is an ideal choice for those with limited space and budget who wish to launch a small printing and customization business. Requiring manual powder reloading every operating hour, the Seismo M24 is the perfect machine for beginners and intermediate users looking for an efficient and effective production.

## Specifications

Film Feeding Width: 60cm(24")

Control Panel: Touch screen

**Powder Recycling:** Every 1-1.5 hours manually(keep printing)

Voltage: 110V/220V

Power Consumption: 2.3KW-3KW

Machine Weight: 80kg

Packaging Weight: 120kg

Dimensions: Shaker: 1110mm\*1001mm\*979mm

Packing: 880mm\*1140mm\*1113mm

Warranty: One year warranty

**Suitable Users:** DTF printing users with a printer width less than 60cm