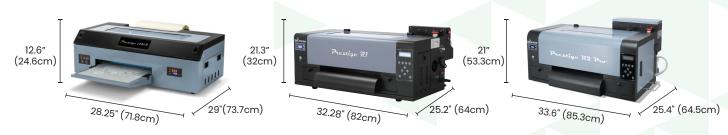

# **SPECIFICATIONS**

| Printing Width     | 13" (33cm)                                      |  |
|--------------------|-------------------------------------------------|--|
| Printing Speed     | 8 PASS 12.9sq.ft/h (1.2 m²/h)                   |  |
| Printer Head       | Epson F1080 (1)                                 |  |
| Software           | DigiRIP RIP Software + Hoson                    |  |
| Printer Dimensions | 32.28"W x 25.2"D x 12.6"H<br>82cm x 64cm x 32cm |  |

| Packaging Weight      | 88 lbs(40kg)                                      |  |
|-----------------------|---------------------------------------------------|--|
| Machine Weight        | 82 lbs(37kg)                                      |  |
| Packing Dimensions    | 35.43"W x 23"D x 21.3"H<br>90cm x 58.5cm x 54.1cm |  |
| Daily Output          | 30 pcs                                            |  |
| Power<br>Requirements | 700W / 110V / 6.36A<br>700W / 220V / 3.18A        |  |

#### Prestige A3+R

#### Prestige R1

#### Prestige R2 Pro

| Print Head      | EPSON 1390                              | EPSON F1080                   | Dual Epson i1600                                                                                    |
|-----------------|-----------------------------------------|-------------------------------|-----------------------------------------------------------------------------------------------------|
| Mainboard       | Epson Original (Converted)              | Hoson                         | Hoson                                                                                               |
| Max Print Width | 11.8" (30 cm)                           | 13" (33 cm)                   | 13" (33 cm)                                                                                         |
| Printing Speed  | 1440 x 720 DPI<br>6sq. ft./h (0.56m²/h) | 8 PASS 12.9sq.ft/h (1.2 m²/h) | 700*1200DPI (10pass) 26.9-32.3sq.ft/h (2.5-3m²/h) 720*1800DPI (12pass) 16.1-21.5sq.ft/h (1.5-2m²/h) |
| Daily Output    | 30 pcs                                  | 30 pcs                        | 180 pcs                                                                                             |