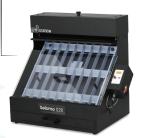

# PRESTIGE RT DTF Printer

# **INTRODUCTION**

**Prestige R1** is the first original manufactured for DTF entry level users ,with the maximum printing width as 33cm(13") and printing speed as 1.2 m²/ hour at 8 pass, it can easily allow you to manage to print 4-5 shirts/hour.