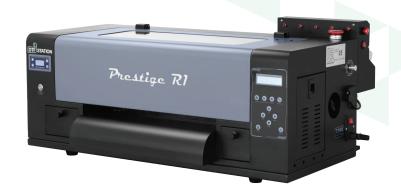

# **INTRODUCTION**

**Prestige R1** is the first original manufactured for DTF entry level users ,with the maximum printing width as 33cm(13") and printing speed as 1.2 m²/ hour at 8 pass, it can easily allow you to manage to print 4-5 shirts/hour.

# **SPECIFICATIONS**

| Printing Width     | 13" (33cm)                                      |  |
|--------------------|-------------------------------------------------|--|
| Printing Speed     | 8 PASS 12.9sq.ft/h (1.2 m²/h)                   |  |
| Printer Head       | Epson F1080 (1)                                 |  |
| Software           | DigiRIP RIP Software + Hoson                    |  |
| Printer Dimensions | 32.28"W x 25.2"D x 12.6"H<br>82cm x 64cm x 32cm |  |