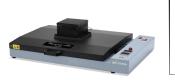

| Hoson                                                                                               |
| Max Print Width | 11.8" (30 cm)                           | 13" (33 cm)                   | 13" (33 cm)                                                                                         |
| Printing Speed  | 1440 x 720 DPI<br>6sq. ft./h (0.56m²/h) | 8 PASS 12.9sq.ft/h (1.2 m²/h) | 700*1200DPI (10pass) 26.9-32.3sq.ft/h (2.5-3m²/h) 720*1800DPI (12pass) 16.1-21.5sq.ft/h (1.5-2m²/h) |
| Daily Output    | 30 pcs                                  | 30 pcs                        | 180 pcs                                                                                             |

# **RI BUNDLE**

# Powder Shaker

## Heat Press Machine



Prestige R1



Miro 13



Seismo S20



Phoenix Air 4050



Prisma Auto



Prisma Swing



Prisma Palette